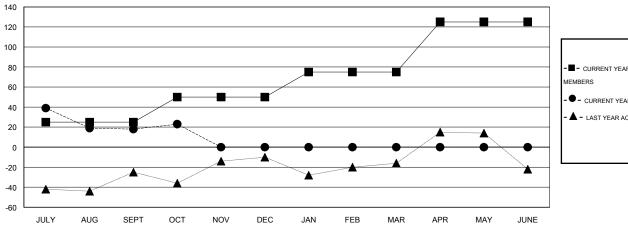

#### GOALS AND ACTUAL MEMBERS CUMULATIVE

| <b>=</b> - ( | CURRENT YEAR GOALS FOR NEW |
|--------------|----------------------------|
| IEMBE        | PS.                        |

CURRENT YEAR ACTUAL MEMBERS

- LAST YEAR ACTUAL MEMBERS

| DROPPED CLUBS: 0 |    |
|------------------|----|
| DROPPED MEMBERS  |    |
| DECEASED         | 2  |
| CLUB CANCELLED   | 0  |
| OTHER            | 70 |
| TOTAL            | 72 |

# LOCATION CALIFORNIA

GMT CA 1

| Clubs         |                  |                  |                  |                  | Members       |                    |                                     |                    |                  |
|---------------|------------------|------------------|------------------|------------------|---------------|--------------------|-------------------------------------|--------------------|------------------|
|               | RESUL            | TS FOR 2016-2017 |                  |                  |               | RESU               | JLTS FOR 2016-2017                  |                    |                  |
| QUARTER       | NEW CLUB<br>GOAL | NEW CLUBS        | DROPPED<br>CLUBS | NET<br>GAIN/LOSS | QUARTER       | NEW MEMBER<br>GOAL | CHARTER AND<br>NEW MEMBERS<br>ADDED | DROPPED<br>MEMBERS | NET<br>GAIN/LOSS |
| JULY/AUG/SEPT | 1                | 1                | 0                | 1                | JULY/AUG/SEPT | 25                 | 83                                  | 65                 | 18               |
| OCT/NOV/DEC   | 1                | 0                | 0                | 0                | OCT/NOV/DEC   | 25                 | 12                                  | 7                  | 5                |
| JAN/FEB/MAR   | 1                | 0                | 0                | 0                | JAN/FEB/MAR   | 25                 | 0                                   | 0                  | 0                |
| APR/MAY/JUNE  | 2                | 0                | 0                | 0                | APR/MAY/JUNE  | 50                 | 0                                   | 0                  | 0                |