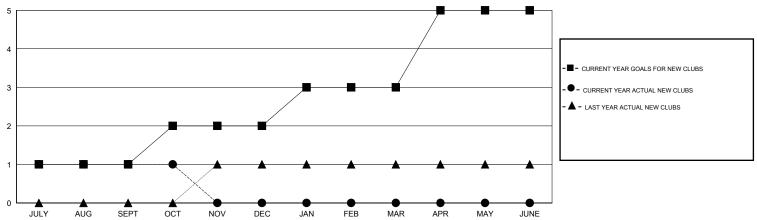

#### GOALS AND ACTUAL NEW CLUBS CUMULATIVE

# LOCATION CALIFORNIA

GMT CA 1

| Clubs         |                  |                  |                  |                  | Members       |                    |                                     |                    |                  |
|---------------|------------------|------------------|------------------|------------------|---------------|--------------------|-------------------------------------|--------------------|------------------|
|               | RESUL            | TS FOR 2016-2017 |                  |                  |               | RESU               | JLTS FOR 2016-2017                  |                    |                  |
| QUARTER       | NEW CLUB<br>GOAL | NEW CLUBS        | DROPPED<br>CLUBS | NET<br>GAIN/LOSS | QUARTER       | NEW MEMBER<br>GOAL | CHARTER AND<br>NEW MEMBERS<br>ADDED | DROPPED<br>MEMBERS | NET<br>GAIN/LOSS |
| JULY/AUG/SEPT | 1                | 1                | 0                | 1                | JULY/AUG/SEPT | 25                 | 83                                  | 65                 | 18               |
| OCT/NOV/DEC   | 1                | 0                | 0                | 0                | OCT/NOV/DEC   | 25                 | 12                                  | 7                  | 5                |
| JAN/FEB/MAR   | 1                | 0                | 0                | 0                | JAN/FEB/MAR   | 25                 | 0                                   | 0                  | 0                |
| APR/MAY/JUNE  | 2                | 0                | 0                | 0                | APR/MAY/JUNE  | 50                 | 0                                   | 0                  | 0                |